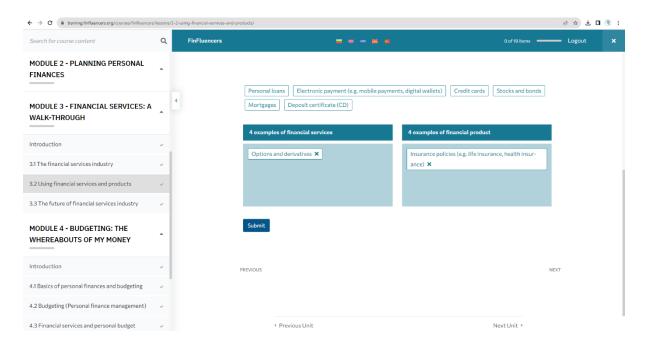

- As you go through the modules, you will encounter quizzes (5 in total). There are two types: (a) right/wrong quiz, where you select the correct answer by clicking on it, and (b) the drag & drop guiz, as shown in the image below.
- Once you've completed a quiz, click the "submit" button to view the results.