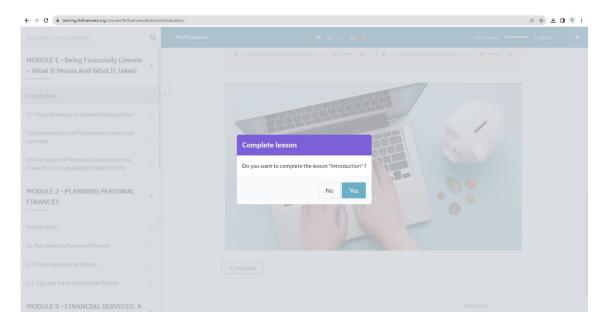

At the end of each unit (incl. the introduction), on the bottom left corner, you will see the "Complete" button. Click it when you finish studying.

Then click "Yes" to move on to the next unit.

- At the top of the page, you will see the completion message.
- Within the toolbar, there is the progress bar showing the units you have completed so far.
- After you have completed a unit, the colour of the checkmark ( $\sqrt{}$ ) on the right of each unit's title will change to green.