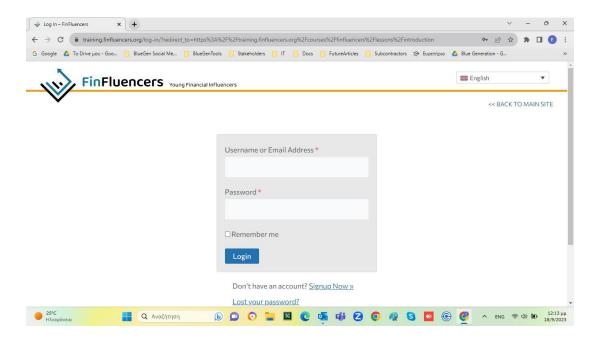

## Initial steps:

Scroll down the page and click on the button "ENTER THE PLATFORM".

Then, please click on the "login" button to proceed with your registration on the Platform.

To register, click on the "Signup Now" button at the right bottom of the image.