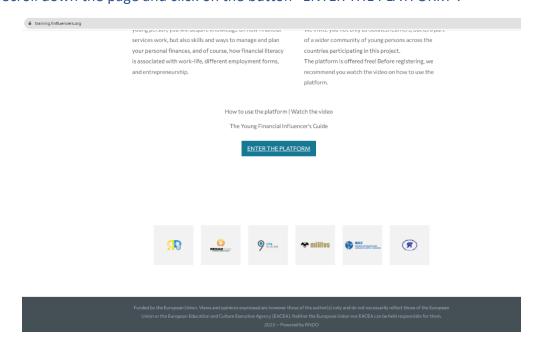

## Initial steps:

Scroll down the page and click on the button "ENTER THE PLATFORM".

Then, please click on the "login" button to proceed with your registration on the Platform.

To register, click on the "Signup Now" button at the right bottom of the image.