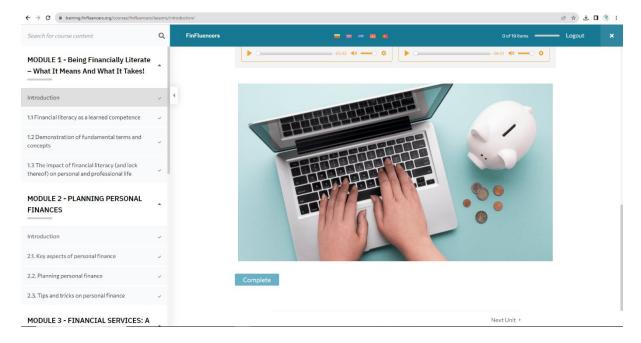

At the end of each unit (incl. the introduction), on the bottom left corner, you will see the "Complete" button. Click it when you finish studying.

Then click "Yes" to move on to the next unit.

- At the top of the page, you will see the completion message.
- Within the toolbar, there is the progress bar showing the units you have completed so far.
- After you have completed a unit, the colour of the checkmark ( $\sqrt{}$ ) on the right of each unit's title will change to green.