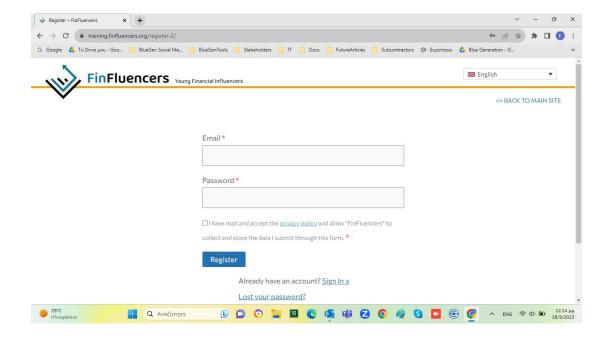

## Initial steps:

Scroll down the page and click on the button "ENTER THE PLATFORM".

Then, please click on the "login" button to proceed with your registration on the Platform.

To register, click on the "Signup Now" button at the right bottom of the image.

Please fill in your email address and a password. Check the box about the privacy policy and then click the "Register" button.

The platform will then redirect you to the previous page. Now you can log in using your credentials.