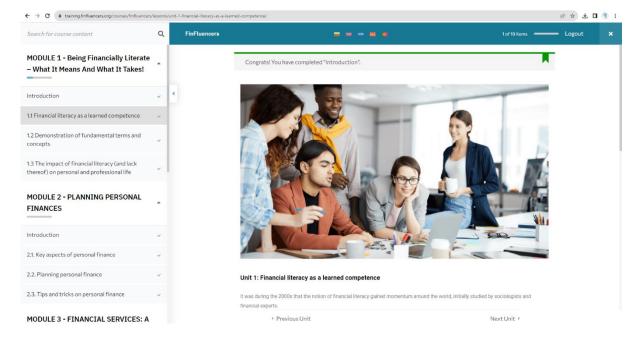

At the end of each unit (incl. the introduction), on the bottom left corner, you will see the "Complete" button. Click it when you finish studying.

Then click "Yes" to move on to the next unit.

- At the top of the page, you will see the completion message.
- Within the toolbar, there is the progress bar showing the units you have completed so far.
- After you have completed a unit, the colour of the checkmark ( $\sqrt{}$ ) on the right of each unit's title will change to green.